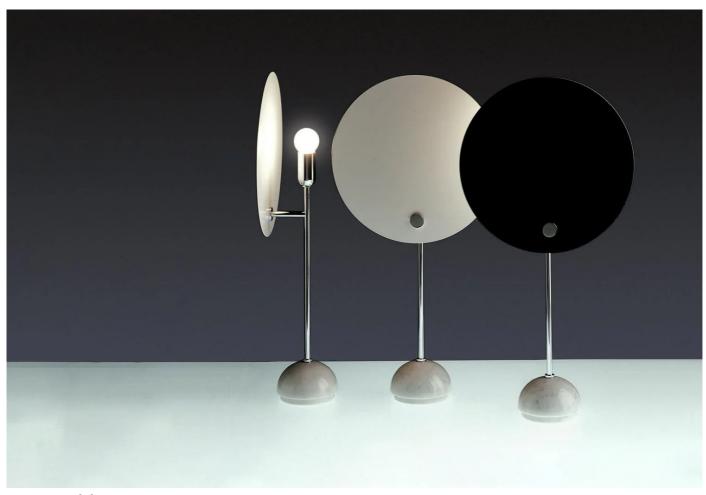

#### **DESCRIPTION**

Kuta Table Lamp by Vico Magistretti for Nemo Lighting.

The table lamp has a dynamic sculptural form, designed to create a unique light. The circular shade over the bulb evokes the crescent light of a solar eclipse. Available in black and white it is timeless modern light.

#### **MATERIALS**

The circular screen is painted in white and black, the stem and the metal small parts and hemispherical support are chromed. Table version with base in white marble.

Switch on cable.