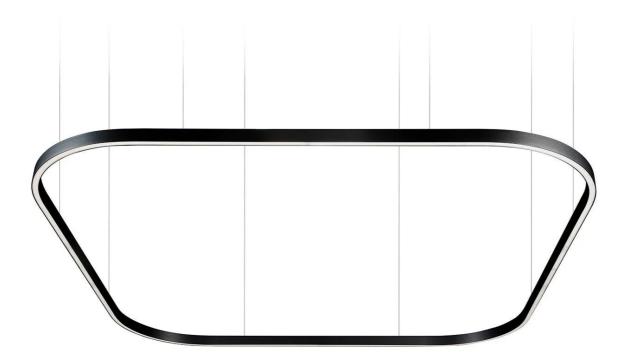

#### Zirkol Square Pendant by Nemo Lighting.

The Zirkol Square pendant is a stylish, minimalistic pendant that features a subtle, extruded aluminium body and opal diffuser. The pendant works well as a singular light or combined in numbers to create an eyecatching, decorative ensemble.

The Zirkol Square Pendant is available in five sizes and three colours.

Available with downlight or up-downlight, referring to the direction of the light source, with a downlight being a direct emission of light, and an up-downlight featuring the same direct light as well as an indirect upward glow.