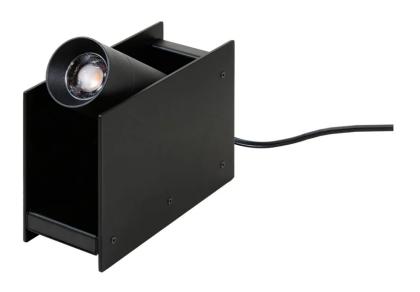

#### **DESCRIPTION**

Plint Spotlight Floor Lamp by Massimo Colagrande for Nemo Lighting.

Plint is an LED spotlight great for accent lighting with a unique compact form factor. Unlike conventional spotlights, Plint 's flexibility, simple installation process and excellent light quality make it ideal for use in residential and commercial spaces.

Featuring a solid metal structure design with variable optics, the light can be freely positioned for optimal and precise, yet discreet accent lighting. The onboard dimming feature makes it an extremely versatile and innovative tool for any project.

#### **DIMENSIONS**

7.5w x 19d x 13cmh, 90° orientation

## **MATERIALS**

Matte black finish.

Source: LED
Total power: 13W
Luminous flux: 900Im

Emission: direct orientable

Color temperature: 2700K/3000K/4000K

Switching: dimm on board

Tension: 220/240V

Typ CRI: 90 Energy class: F IP class: 20

Note: Driver on board, adjustable beam 15°-55°, orientable spot 90°