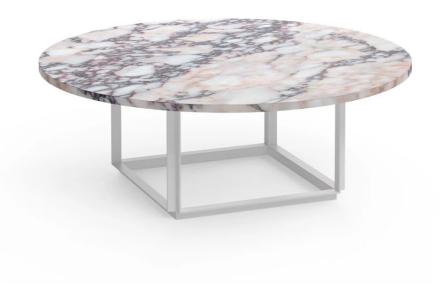

### **DESCRIPTION**

Florence Coffee Table by Knut Bendik Humlevik & Josefine Hedemann for New Works.

Following on from the Florence Shelf, the Florence Coffee Table demonstrates the same visual lightness and beautiful simplicity. A lightness that allows the table to unobstructed life's objects, whether in-use or on display. Its sleek frame and timeless marble tabletop allow you to focus on the contents of living.

With strength in its simplicity, the Florence Coffee table is available in three different finishes suitable for any modern interior.

### **MATERIALS**

Metallic black or white powder coated steel and marble tabletop

Available in three different finishes options.