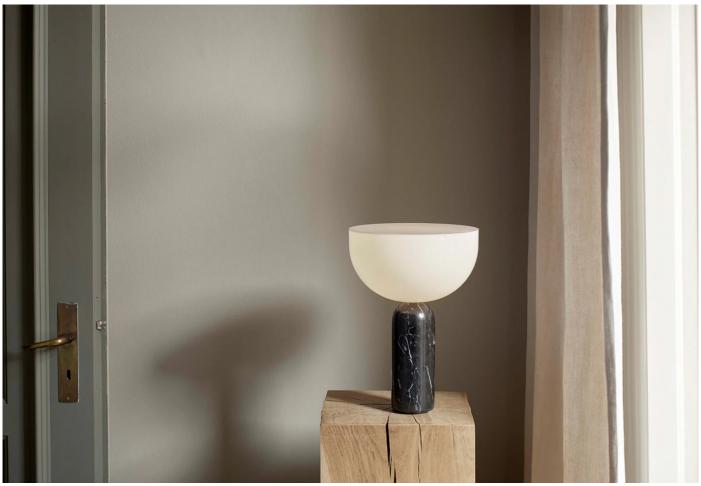

#### Kizu table lamp by Lars Tornøe for New Works.

Comprising two strong sculptural forms neatly balancing against each other, the Kizu table lamp almost looks weightless. Made using high-quality marble, the designer Lars Tornøe succeeds in giving the table lamp a gravity-defying illusion while bringing a sense of calmness with its organic curved shape. A design that truly blends material and function in perfect harmony.

## MATERIALS

Marble base with white acrylic shade.

Cord:

White PVC cord 1800 mm - On/Off button 300 mm from lamp base

Light Source (not included): Small: E14, LED Max 7W, 220-240V~ 50/60Hz Large: E27 LED 7W (Max 11W) 220-240V~ 50/60Hz