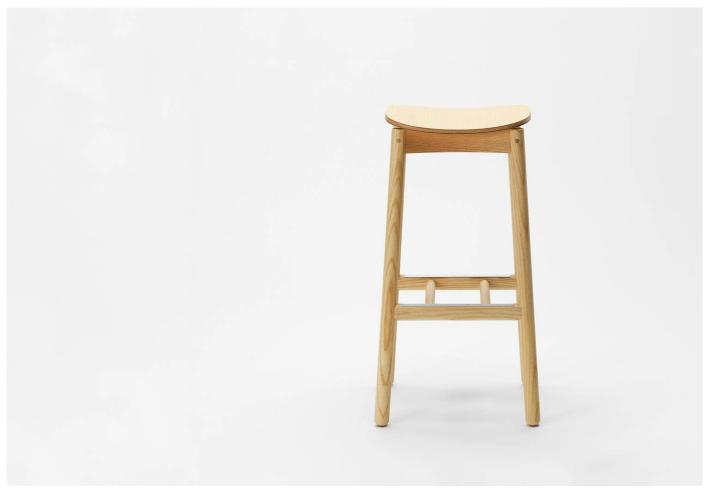

### Nico bar stool

Designer: Tomoko Azumi

Manufacturer: Zilio A and C

£428

### **DESCRIPTION**

Nico bar stool by Tomoko Azumi for Zilio A&C.

Based in the historic Manzano chair district, Zilio A&C is a family-run company that has been producing high-quality wooden chairs and furnishings for over 60 years.

This bar stool is constructed from solid ash. The rounded detail of the Nico collection brings out the beautiful wood grain.

Exclusive to twentytwentyone.