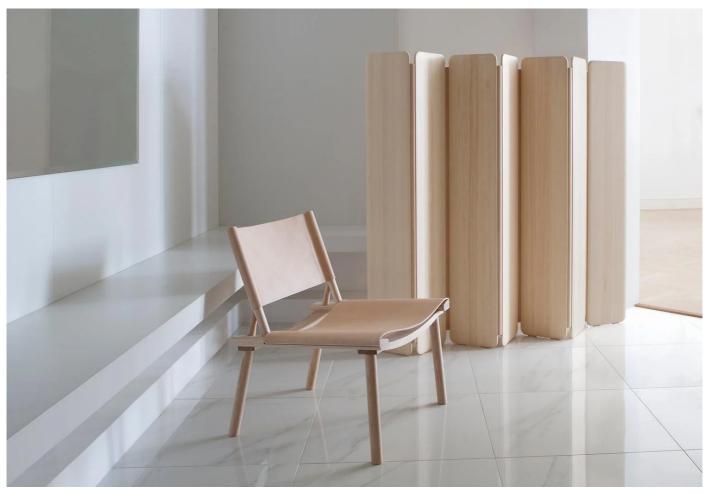

The Skandinavia Separat space divider/screen, designed in 2018 by Cecilie Manz, is as elegant as it is ingenious; the Separat consists of ash or pine wood sections held together by naturally tanned leather hinges. The wood and leather age together, developing a beautiful patina over time.

### **MATERIALS**

Available in ash finished with a natural oil mixture, and natural tanned nude leather.