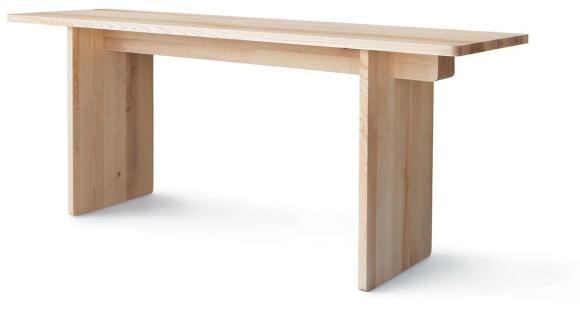

#### Edi High Table by Claesson, Koivisto + Rune for Nikari.

Designed in 2018 as part of the Nikari & Friends collaboration, the Edi High table is suited to both home and office. Crafted from solid ash or oak and finished with a natural oil mix, the table has a minimal profile that accentuates the natural qualities of the wood.

Part of the Skandinavia collection, the Edi table is designed considering commercial use, ensuring the most durable structures while following the philosophy and practices of traditional Nordic cabinetmaking.

## MATERIALS

Made of solid ash or oak with a natural oiled finish.