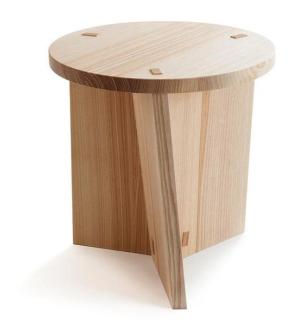

### Marfa Stool

Designer: Claesson Koivisto and Rune

Manufacturer: Nikari

£849

#### **DESCRIPTION**

Marfa Stool by Claesson, Koivisto + Rune for Nikari.

Part of the Arte range, the Marfa stool is a sturdy piece of furniture with multiple applications. Originally designed in 2010 for the Inde/Jacobs gallery in Marfa, Texas, it features solid wood construction with a unique twisted base. Its height makes it well suited for use as a stool or low-side table.

#### **DIMENSIONS**

40w x 40d x 45cmh

#### **MATERIALS**

Available in sustainably sourced ash. Finished with a unique mixture of natural wood oils or stained black.