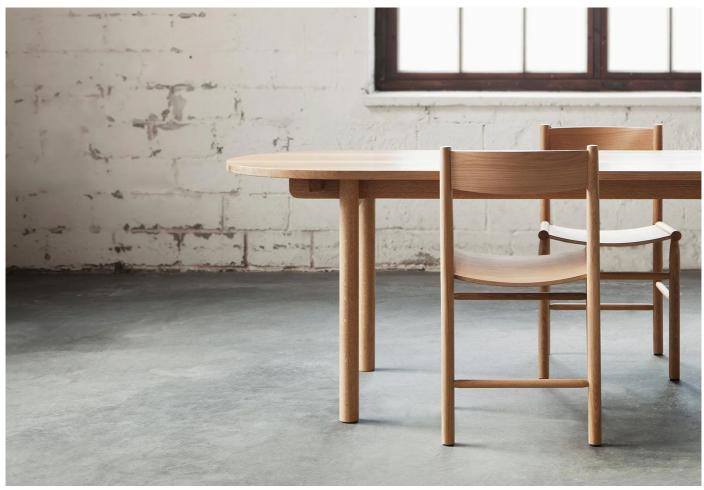

### **DESCRIPTION**

Basic Table by Jenni Roininen for Nikari.

Founded in 1967 in Finland, Nikari combines modern design with Finnish craftsmanship to produce sustainably made solid wood furniture.

The refined yet multi-functional Basic table designed by Jenni Roininen in 2020 is perfect for restaurants, home or office use. The table is crafted from solid wood and is available with oval, straight or oval/straight ends. The table can be used individually, or straight-edged tables can be joined to form a long banquet table.

# **MATERIALS**

Available with oval end, straight end or oval-straight ends. Made from solid ash or oak with either a natural oil, smoked stain or lacquered finish.