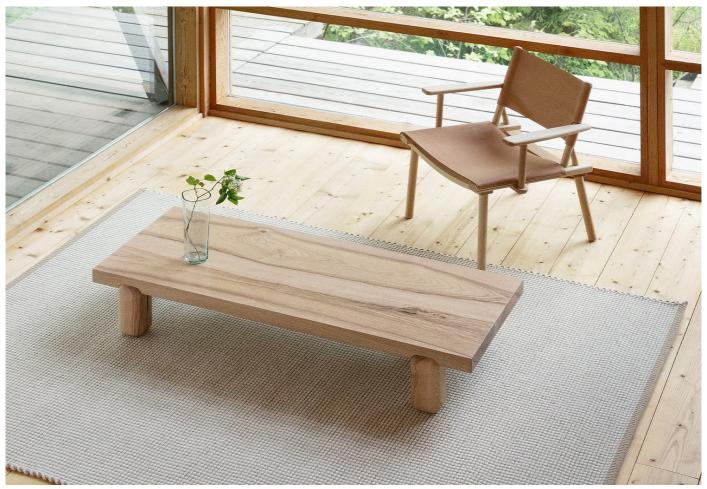

#### **DESCRIPTION**

Centenniale Coffee Table by Joanna Laajisto for Nikari.

Fashioned from solid ash or oak matured for over a century, the Centenniale table honours the inherent characteristics of the wood's varying hues, fissures, and blemishes. The intentional design of the table accentuates its cracks and knots, with designer Joanna Laajisto believing that these perceived flaws should be embraced as they form the core of the material.

Designed in 2023, the table's top, meticulously carved from a single, robust plank, is supported by four substantial blocks. These elements are distinct in their forms, with the legs having gentle curves and the tabletop having more sharply defined edges.

## **MATERIALS**

Made of solid ash or oak, treated with a natural wood oil mix.