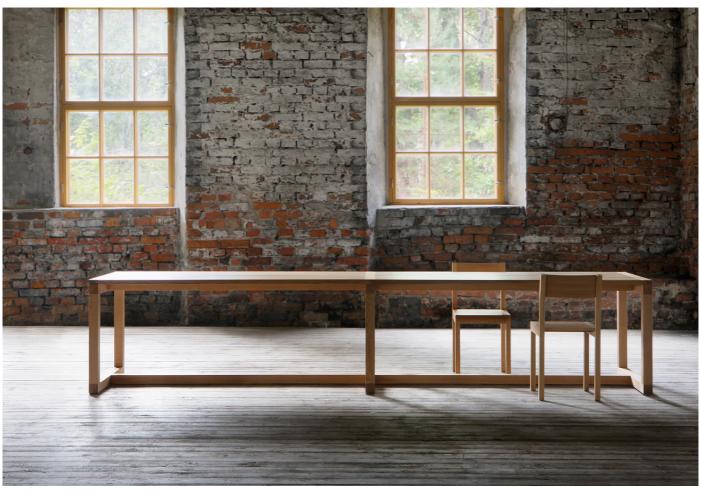

#### Frame Table by John Pawson for Nikari.

The Frame Table, designed in 2021, was originally designed by the British architect John Pawson for his family farmhouse in the Cotswolds. The expansive table embodies the soulful minimalism characteristic of Pawson's work, with its clean lines and balanced form.

The Frame Table is available in four sizes, in solid ash or oak.

Part of the Storia collection which began as a celebration of Nikari's 50th anniversary year. Storia is a growing collection of fresh forms built with traditional Nordic craftsmanship techniques.

## **DIMENSIONS**

140w x 90d x 73cmh (2 leg frames) 200w x 90d x 73cmh (2 leg frames) 260w x 90d x 73cmh (2 leg frames) 360w x 90d x 73cmh (3 leg frames)

## **MATERIALS**

Available in ash or oak. Finished with natural wood oil mix.