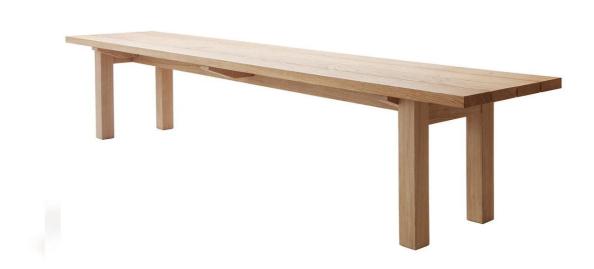

#### Arkipelago Dining Bench by Kari Virtanen for Nikari.

Founded in 1967, Nikari is a manufacturer of sustainable wood design furniture. The Arkipelago series is a range of indoor and outdoor seating and tables designed by Kari Virtanen.

Part of the Arkipelago range, the dining bench features a simple and sturdy design versatile to a range of spaces. Its height makes it well suited for use alongside the Arkipelago dining table.

Also available as an outdoor version.

#### **DIMENSIONS**

180w x 45d x 45cmh 230w x 45d x 45cmh

## **MATERIALS**

Available in ash and oak. Finished with natural wood oil mix.

Available with solid or plank seat.