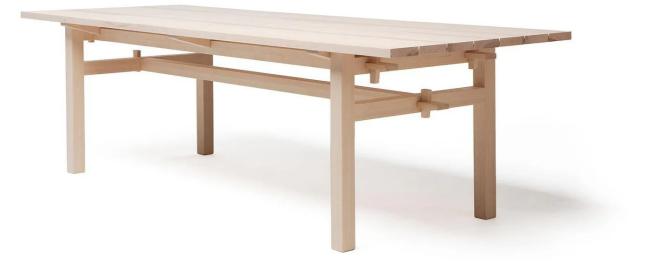

#### Arkipelago Indoor Table by Kari Virtanen for Nikari.

Founded in 1967, Nikari is a manufacturer of sustainable wood design furniture. The Arkipelago series is a range of indoor and outdoor seating and tables designed by Kari Virtanen.

Part of the Arkipelago range, this wooden table features a simple and sturdy design versatile to a range of spaces.

Also available as an **outdoor version** with a planked tabletop.

twentytwentyone is the exclusive agent of Nikari in the UK.