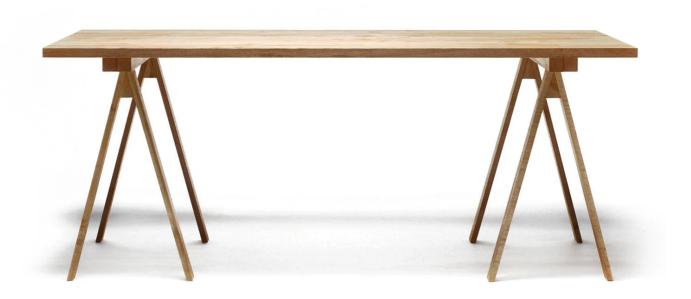

#### Arkitecture Table by Kari Virtanen for Nikari.

A timeless piece of furniture from Nikari, the Arkitecture table features sturdy trestle legs and a solid birch wood tabletop. Designed in 1992, the durable trestle legs are used daily at the Nikari studio workshop to carry heavy loads of wooden planks.

## DIMENSIONS

180w x 80d x 73cmh 240w x 90d x 73cmh

## MATERIALS

Tabletop made from birch or ash. Trestle legs in birch wood.

Finished with wood oil mix.