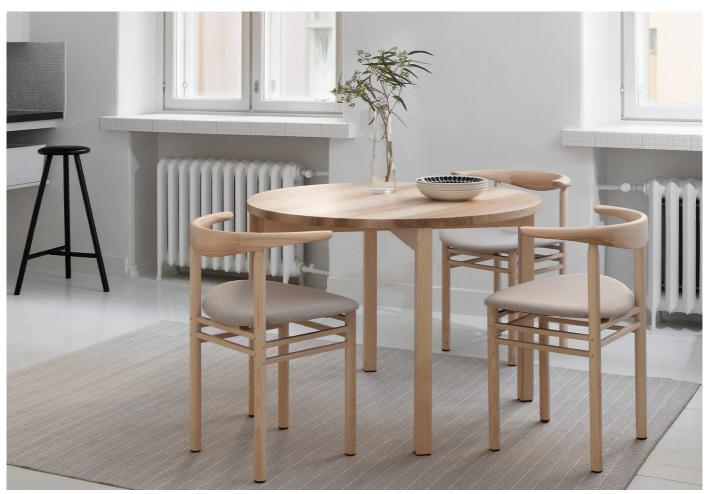

## Periferia Round Table

Designer: Kari Virtanen

Manufacturer: Nikari

£2,483

#### Periferia Round Table by Kari Virtanen for Nikari.

The Periferia is a simple and minimalist table designed by Kari Virtanen for Nikari in 2003. The straightforward design ensures the table seamlessly pairs with almost any dining chair while allowing the unique characteristics of the wood and exceptional joinery to take the spotlight. The Periferia dining table will equally suit traditional and contemporary settings.

The table is available in three sizes in a choice of solid oak, birch or ash.

twentytwentyone is the exclusive agent of Nikari in the UK.