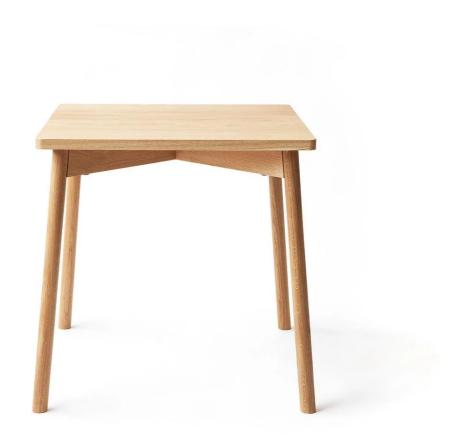

## Skandi Square Table

Designer: Kari Virtanen

Manufacturer: Nikari

£1,840

#### **DESCRIPTION**

Skandi Square Table by Kari Virtanen for Nikari.

The Skandi table, designed in 2015 by Nikari founder Kari Virtanen, is a light table perfect for kitchens, cafeterias and restaurants. The table's slim silhouette has been measured and developed for small spaces while ensuring the most comfortable dining experience.

The Skandi table is available in Ash or Oak with a square table top. It is also available with a rectangular or round top.

twentytwentyone is the exclusive agent of Nikari in the UK.

#### **DIMENSIONS**

Square: 70w x 70d x 73cmh

**MATERIALS** 

Made from solid ash or oak and finished with a unique mixture of natural wood oils or lacquer.