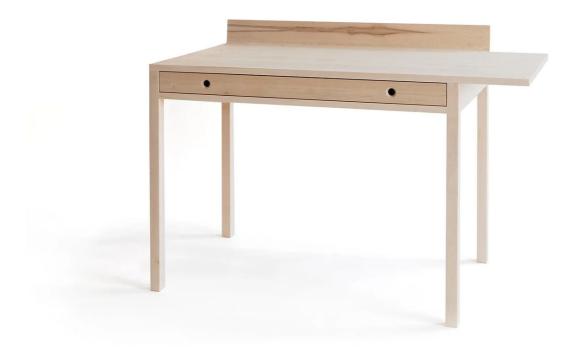

#### November Light Table by Louise Campbell for Nikari.

Designed in 2015 as part of the Nikari & Friends series, the November Light table is a compact and functional desk. Crafted from sustainably sourced solid ash, the desk features a slim drawer and an asymmetrical overhanging paper shelf that provide storage space for books and stationery.

## DIMENSIONS

120w x 63d x 73/82cmh