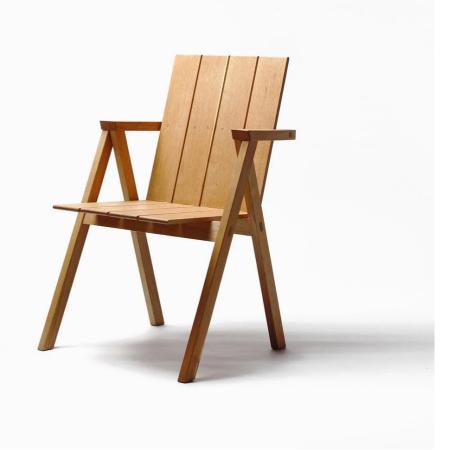

#### Arkipelago KVTT1 Outdoor Chair by Rudi Merz + Kari Virtanen for Nikari.

Founded in 1967, Nikari is a manufacturer of sustainable wood design furniture. The Arkipelago series is a range of indoor and outdoor seating and tables designed by Rudi Merz and Kari Virtanen.

The Arkipelago KVTT1 outdoor chair, designed in 1997, is an outdoor stackable chair made of solid oak. Slim and sturdy, the wooden garden chair features a slatted backrest and seat with armrests.

Stackable up to 4 chairs.