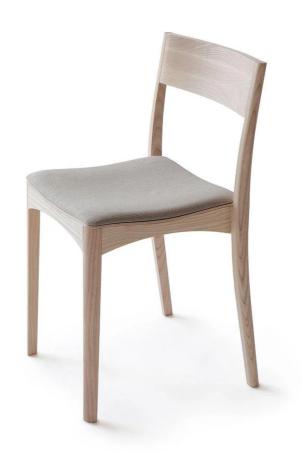

#### October Light Chair by Samuli Naamanka for Nikari.

Designed in 2015, the October Light chair brings the best of Japanese and Nordic woodworking. A great choice for modern spaces, the skillfully designed chair is extremely lightweight and features beautiful joinery detail inspired by traditional Nordic cabinet making.

The beauty of the chair is in the details, including the softly curved seat and beautiful wood grain patterns of ash finished with clear lacquer or black stain.

The chair is available with or without upholstery.

#### **DIMENSIONS**

46w x 45d x 46/78cmh

#### **MATERIALS**

Made from lacquered or black stained ash. Available with a wooden seat or with seat upholstered in a range of fabrics.

Upholstery options are:

Fabric 1: Roccia

Fabric 2: Steelcut trio 3