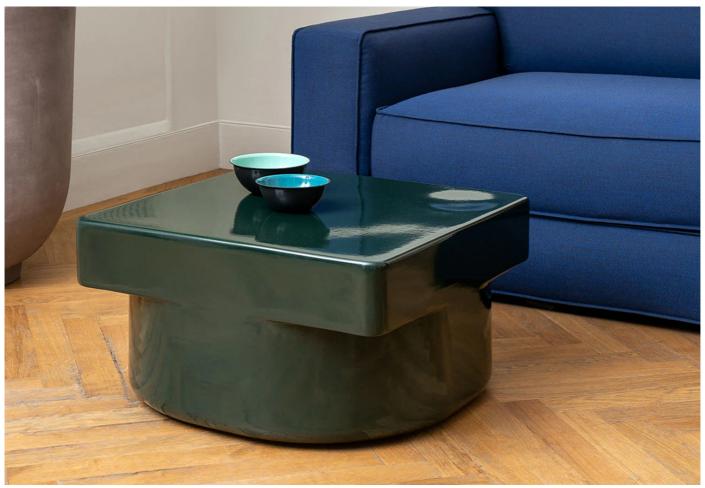

### **DESCRIPTION**

Landmark Coffee Table by Daniel Schofield for Nine.

The Landmark Coffee Table, designed in 2023 by Daniel Schofield for Nine, is a striking piece of furniture fashioned from a single-cast ceramic piece.

Produced in small batches at an artisan factory in Italy, where each table is hand-glazed to create a unique piece, the monolithic tables are available in four colours - pebble grey, primary red, deep green, and deep blue - to match any interior.

Despite its modest dimensions, the Landmark Coffee Table has a strong presence in any room due to its dense, lustrous appearance.