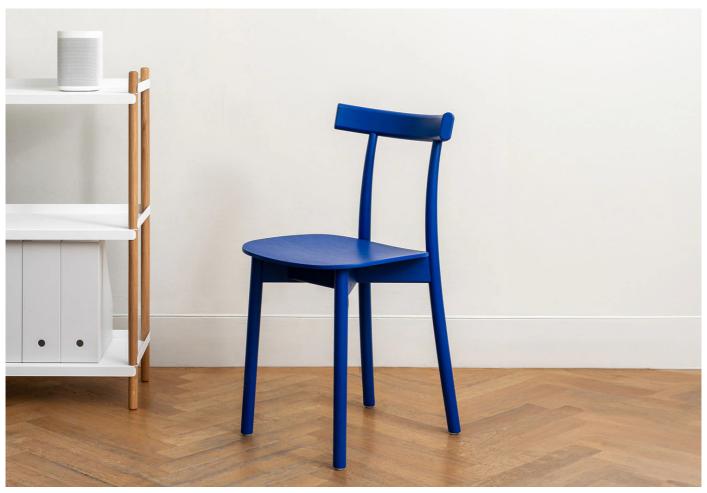

#### **DESCRIPTION**

Skinny Chair by John Tree for Nine.

John Tree's Skinny chair combines timeless design with contemporary aesthetics, resulting in a chair with a refreshing and revitalising presence.

Designed in 2023, the chair's backrest is astutely designed with a perfect curve to provide maximum seat comfort and versatility.

Available in a range of contemporary colours to suit any environment, the lacquered oak, black stained ash and white stained ash have a refined expression, whilst the blue and red stained seats create an air of jubilancy.