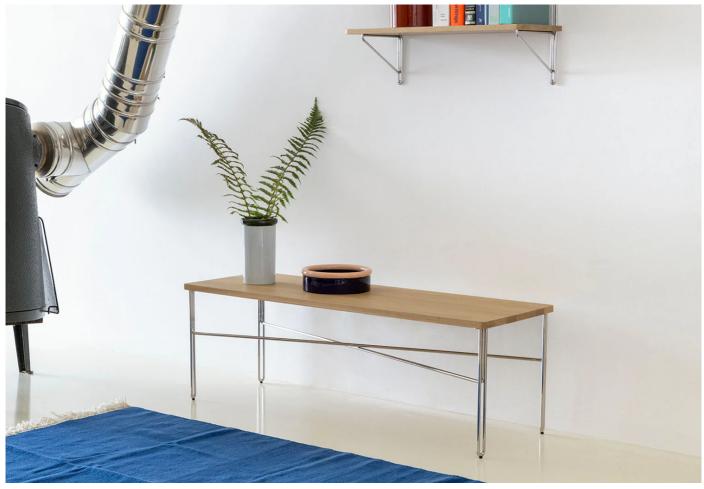

# twentytwentyone

Inline Coffee Table

Designer: Julien Renault

Manufacturer: Nine

£539

### **DESCRIPTION**

Inline Coffee Table by Julien Renault for Nine.

Julien Renault's Inline family comprises a collection of tables and shelving units characterised by the aligned stainless steel legs and frames. These pieces draw inspiration from Julien Renault's striking linear sketches, in which uncomplicated straight lines with compact curves unite to form graceful yet robust constructions.

The coffee table offers ample space, rendering it the perfect choice for an entertainment surface where you can conveniently place your beverages and snacks.

## **MATERIALS**

Crafted from oak that has been sourced from traceable, well-managed forests.

Stainless steel legs.

Please note: this product requires assembly.