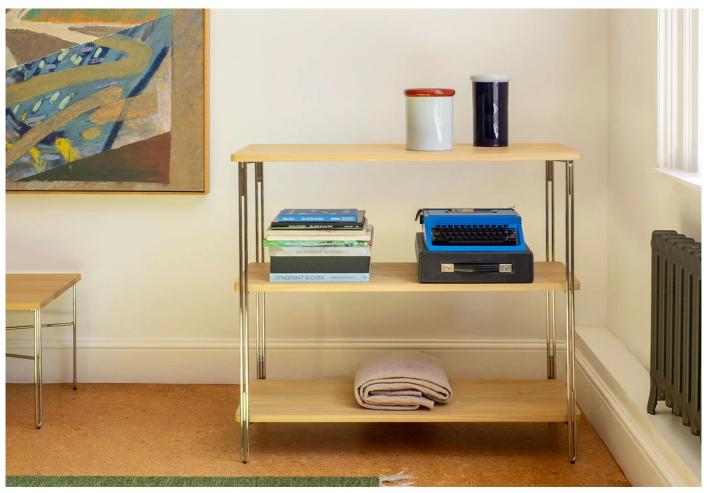

## Inline Floor Shelving

Designer: Julien Renault

Manufacturer: Nine

£979

### **DESCRIPTION**

Inline Floor Shelving by Julien Renault for Nine.

A part of Julien Renaults Inline series, the floor shelf shares the same characteristics as its siblings from the same collection. Defined by the parallel arrangement of stainless steel legs and frames, the concept for the design takes cues from the designer's linear sketches, where the amalgamation of simple, tautly curved straight lines gives rise to refined and sturdy structures.

### **DIMENSIONS**

100w x 40d x 88.2cmh

#### **MATERIALS**

Crafted from oak that has been sourced from traceable, well-managed forests.

Stainless steel legs.

Please note: this product requires assembly.