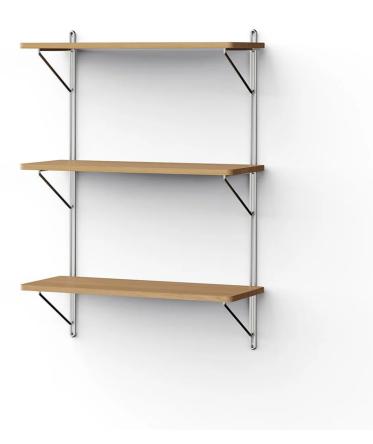

#### **DESCRIPTION**

Inline Wall Shelving by Julien Renault for Nine.

The parallel arrangement of stainless steel legs and frames defines Julien Renault's Inline family. Comprising several sizes of coffee tables, a floor shelving unit, and two sizes of wall shelves, the concept for the range takes inspiration from Julien Renault's linear sketches, where taught curves unite simple straight lines.

The minimalist shelves make a practical and attractive addition to the home and can be used for both storage and display.

#### **DIMENSIONS**

Small: 60w x 15d x 60cmh

Large: 60w x 25d x 90cmh

#### **MATERIALS**

Crafted from oak that has been sourced from traceable, well-managed forests.

Stainless steel legs.

Please note: this product requires assembly.