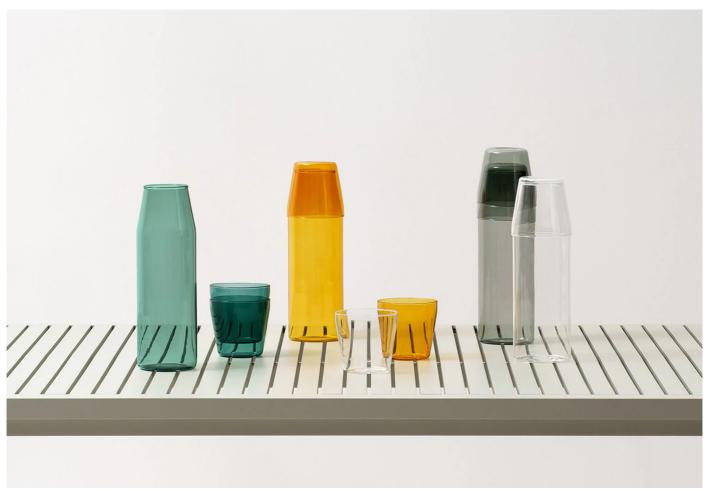

#### **DESCRIPTION**

Milk Carafe Set by Julien Renault for Nine.

The Milk collection designed by Julien Renault is a beautifully crafted set that includes a carafe and glasses inspired by the classic milk bottle's silhouette.

The glasses are thoughtfully designed to serve as a cover when flipped over and placed on top of the carafe, making it easy to transport and store.

The collection is made of borosilicate glass and comes in four different colours: clear, grey, aqua, and yellow.

#### **DIMENSIONS**

Carafe: 7.5dia x 23cmh Glass: 7.9dia x 7.4cm