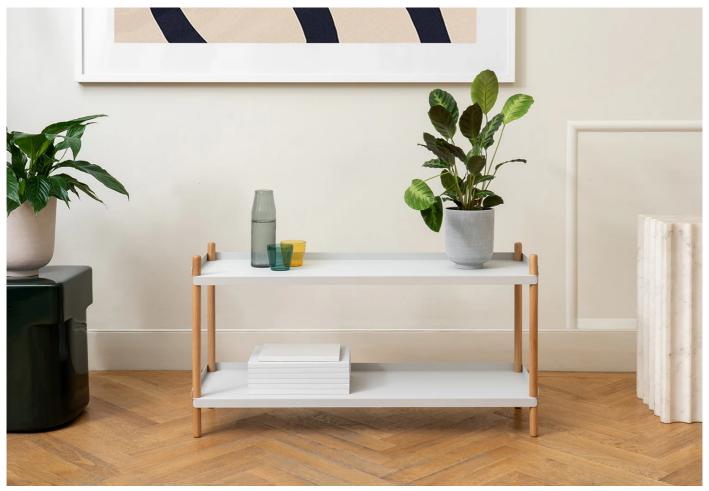

#### **DESCRIPTION**

Bolt by Lennart Ebert for Nine.

Bolt is a collection of shelving units built from two fundamental components: sturdy oak rods and folded sheet steel shelves. Practical and minimalist in aesthetic, the shelves elegantly fold around the wooden frame, contributing to the unit's stability.

With threaded screws already integrated into the uprights, these units are cleverly designed for effortless assembly without any tools needed.

Available in two widths, two heights and three colour combinations, Bolt can be customised to suit your space.

### **DIMENSIONS**

Small (2 shelves): 100w x 30d x 53cmh

Small (3 shelves): 100w x 30d x 88cmh

Large (2 shelves): 200w x 30d x 53cmh

Large (3 shelves): <200w x 30d x 88cmh/p>

## **MATERIALS**

Frame made from lacquered oak sourced from well-managed, traceable forests.

Shelves made from steel.