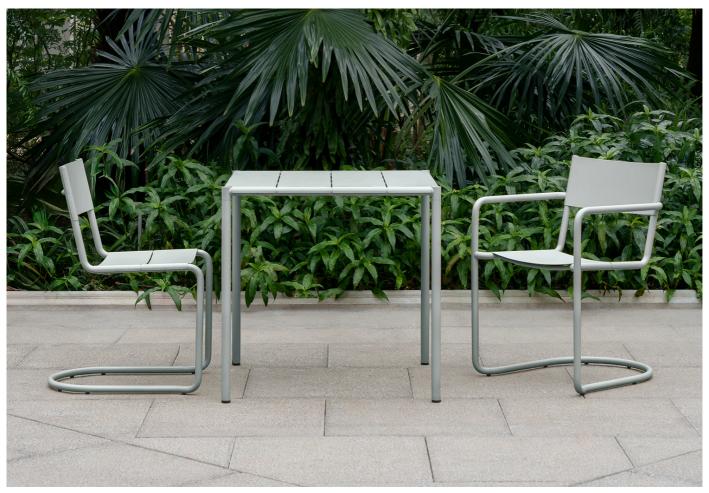

# twentytwentyone

Sine Dining Armchair

Designer: Note Design Studio

Manufacturer: Nine

£330

#### **DESCRIPTION**

Sine Dining Armchair by Note Design Studio for Nine.

Named after the gentle curves of the mathematical sine curve, Sine is characterised by its gentle arches and continuous lines that, although robust, exude a visual softness.

Drawing inspiration from classic Swedish outdoor furniture, the Sine Dining Armchair features a cantilever frame that allows a relaxing swing and recline when seated.

Offering a modern take on classic aesthetics with a fresh colour palette that harmonises with natural and urban settings, the collection includes various seating options, including a lounge chair, a stool and a bench, and accompanying dining tables.