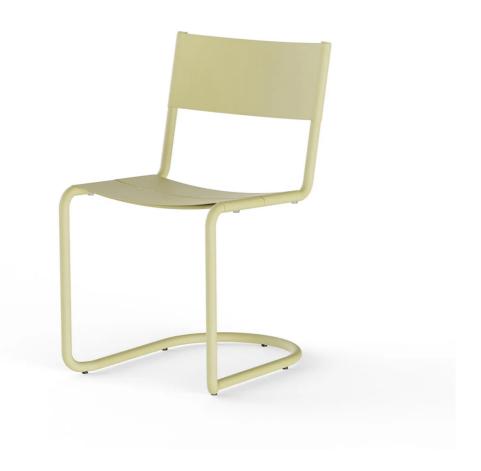

#### **DESCRIPTION**

Sine Dining Chair by Note Design Studio for Nine.

Taking its name from the shape of the mathematical sine curve, Sine showcases gentle arches and uninterrupted lines, imparting a visual softness despite its sturdy construction.

Taking cues from traditional Swedish outdoor furniture, the Sine Dining Chair boasts a cantilever frame, enabling a relaxing swing and recline while seated.

The collection is available in a fresh colour palette that effortlessly blends with natural and urban surroundings. Alongside the dining chair, the lineup includes a lounge chair, stool, bench, and complementary dining tables.