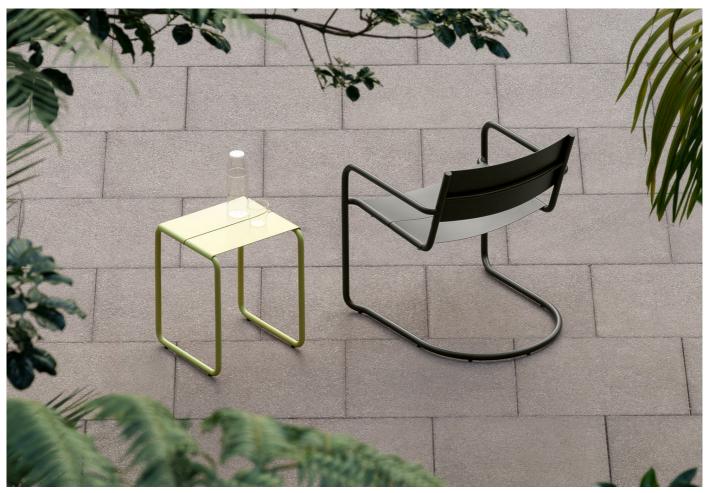

## **DESCRIPTION**

Sine Lounge Chair by Note Design Studio for Nine.

Designed to encourage relaxation and socialisation, the Sine Lounge chair is characterised by its low seat and cantilever frame, enabling a relaxing swing and recline when seated.

Named after the shape of a sine curve, the seat features gentle arcs and continuous lines that cast captivating shadows whilst providing robustness.

Design Note Studio has chosen three contemporary colours that allow the collection to blend seamlessly into natural and urban surroundings.

Available in three contemporary colours that suit both natural and urban surroundings, the collection includes dining chairs, a stool, a bench, and complementary dining tables.