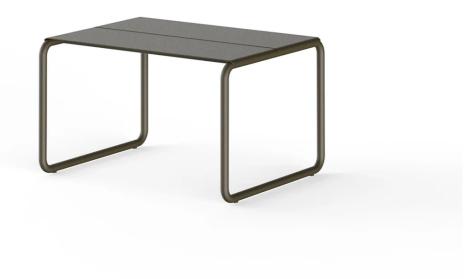

#### **DESCRIPTION**

Sine Ottoman by Note Design Studio for Nine.

Designed by Note Design Studio, the Sine Ottoman is characterised by continuous lines and a contemporary colour palette suited to urban and natural surroundings.

Void of sharp corners, the ottoman has a visual lightness and an inviting presence that encourages relaxation. Its square-framed legs not only provide robustness but also allow for captivating shadows to be cast.