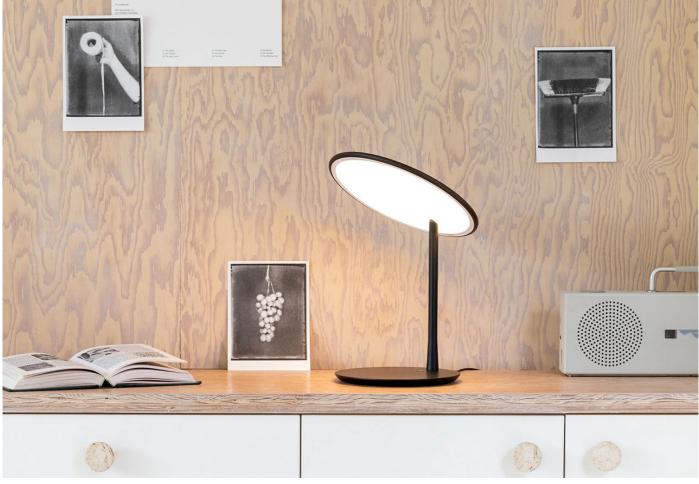

#### Disc Table Light by Tim Rundle for Nine.

Designed by Tim Rundle for Nine's inaugural collection in 2023, Disc family comprises a table and a wall light. The sleek, flat shade of both pieces contains an LED light and diffuser, resulting in a soft, even light that can be angled upwards to light up a table or side table.

This lamp is available in two options: a plain black finish that emphasises its shape or a brushed brass shade matched with a black base for a more elegant appearance.