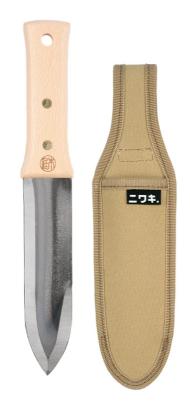

#### Niwaki Hori Hori Trowel by Niwaki.

Niwaki makes the finest Japanese gardening tools available to British gardeners.

Use this functional all-purpose tool with the weeding hoe for the complete Japanese gardening experience.

Suited for use in either hand. Comes with canvas sheath for safety and storage.

## DIMENSIONS

17cm blade length.

## MATERIALS

The Hori Hori trowel features a strong carbon steel blade with birch handle, designed for effective digging, weeding, and bulb planting.