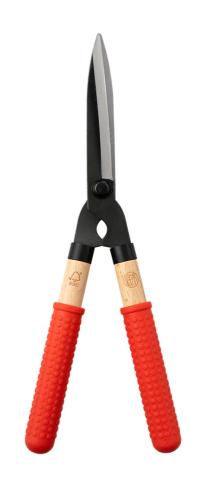

### Mini Shears

Manufacturer: Niwaki

£37.50

#### Mini Shears by Niwaki.

Perfect for handling little jobs, the Mini Shears are a lightweight and convenient tool for pruning and accessing little spots in a garden.

The Mini Shear has an elegant red grip rubber sleeve, which allows gardeners to have more control when completing small scale topiary. Smaller than traditional garden shears, the mini shear is the perfect solution to handle your plants.

#### **DIMENSIONS**

37w x 13.6d x 2.5cmh 12.6cm blade 425g

#### **MATERIALS**

Made of S60C steel, FSC oak handles with rubber grips.

Includes vinyl sheath.

Made in Japan.