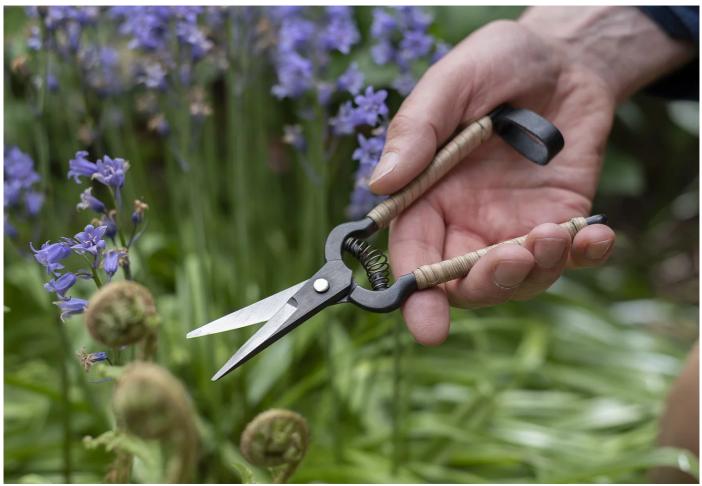

#### **DESCRIPTION**

Rattan Snips from Niwaki.

Elegant garden shears, adorned with a Wisteria rattan wrap. These shears are a beautiful addition for flower arrangements or household use, featuring a smooth action and a comfortable leather loop for easy storage. They perform excellently as a set of office scissors.

#### **DIMENSIONS**

135g 19w x 1.5d x 4.2cmh 5cm blades Max cut Ø0.5cm

### **MATERIALS**

S58C Carbon Steel Wisteria Rattan handles Made in Sanjo, Japan