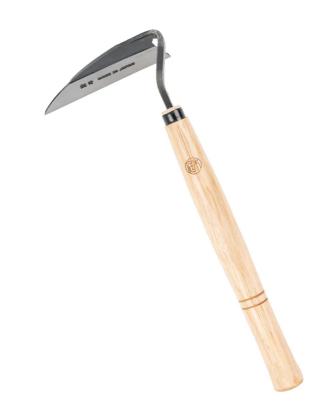

## Niwaki Weeding Hoe

Manufacturer: Niwaki

£15

#### **DESCRIPTION**

Niwaki Weeding Hoe from Niwaki.

The Niwaki weeding hoe ruthlessly eliminates weeds in borders and vegetable beds, and can also be used to prepare holes for planting. Use this functional all-purpose tool with **Okatsune Secateurs** and **Snips** for the complete Japanese gardening experience.

#### **DIMENSIONS**

12.6d x 2.5d x 33cmh Blade: 13cm.

### **MATERIALS**

Carbon steel blade with a single bevel to the underside. Pine handle, suited to right-handed use.

Includes vinyl sheath.