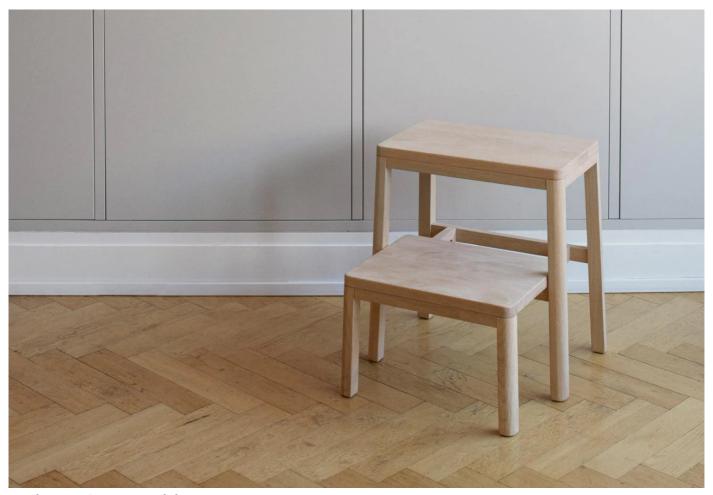

#### Noboru Step Ladder by Fritz Hansen.

The functional and practical step stool, Noboru, is named after the Japanese phrase 'to climb'. It features a step which slides under the frame for easier storage, converting into a stool or side table at the same time. Beneath the step is a short handle, allowing the user to pull the step out and put it back in to place. The clever design allows the assembling to be visible giving the Noboru its visual character.

Well built and stable, the Noboru Step Ladder is very reliable as well as being made from FSC approved wood.