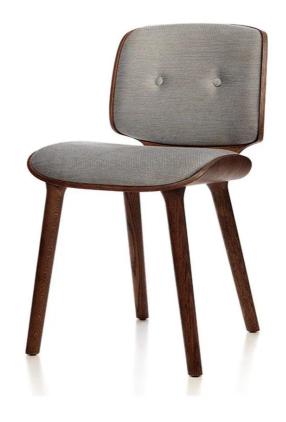

## Nut Dining Chair

Designer:Marcel Wanders

Manufacturer: Moooi

£1,003.33

#### Nut Dining Chair by Marcel Wanders for Moooi.

Designed by Moooi co-founder Marcel Wanders, the 2013 Nut Dining Chair is a contemporary seat with a solid wood frame and gentle curves that embrace the occupant when seated. The seat's shape provides comfort, ensuring the occupant can remain sitting for long periods.