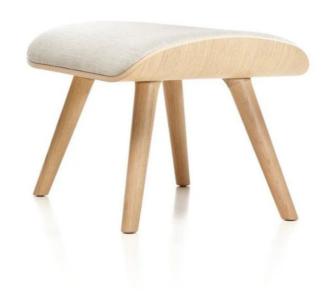

#### Nut Footstool

Designer: Marcel Wanders

Manufacturer: Moooi

£699.17

#### Nut Footstool by Marcel Wanders for Moooi.

Designed in 2013 by Moooi co-founder Marcel Wanders, the Nut Footstool is a highly comfortable and versatile piece of furniture. A part of the Nut range, the footstool shares the same design aesthetic as the rest of the family; a solid wooden base and a sinuous silhouette that provides comfort to the occupant.