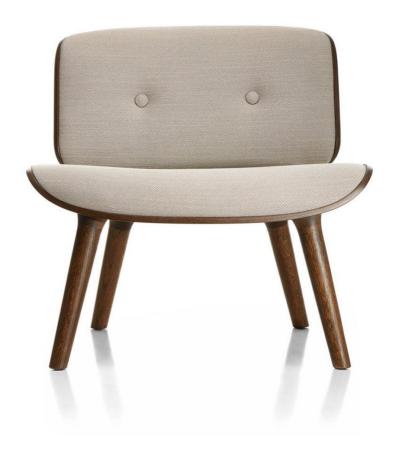

#### **DESCRIPTION**

Nut Lounge Chair by Marcel Wanders for Moooi.

The Nut lounge chair, designed in 2013 by Moooi co-founder, Marcel Wanders, offers a comfortable and luxurious seating experience for the occupant. The durable chair embraces the user with gently sinuous curves and a solid wood frame, ensuring long-lasting comfort.

The Nut range is a testament to Wanders' exceptional design skills and commitment to creating stylish and restful products. Pair the lounge chair with the footstool for maximum relaxation.

Available in a wide range of upholstery and leathers, please choose your preferred upholstery from the downloadable specification pdf and check the category it belongs to on the downloadable matrix. Contact us for guidance and samples.

## **MATERIALS**

Made with oak veneer bent plywood; solid oak legs.

Oak frame and legs available in a range of finishes including stained black, cinnamon, grey, natural oil and whitewash (pdf).