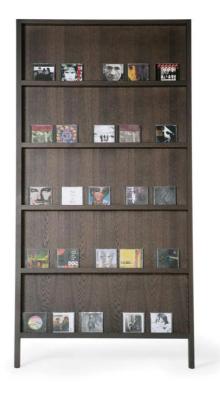

# **Oblique Bookshelf**

#### Designer:Marcel Wanders

Manufacturer: Moooi

#### Oblique Bookshelf by Marcel Wanders for Moooi.

The 2002 designed Oblique bookshelf is essentially a modern yet timeless set of shelves leaning against the wall allowing you to display all your favourite publications, company magazines, booklets or guides. Make this the mood board of your lifestyle.