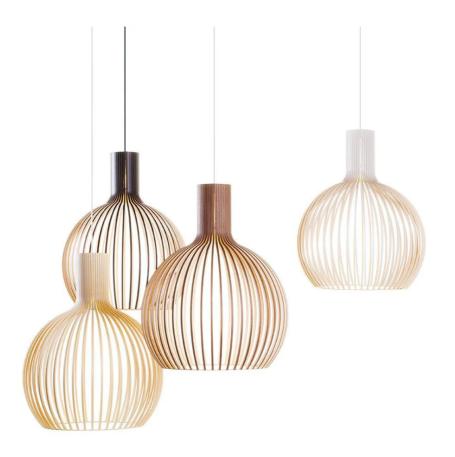

#### Octo Pendant by Seppo Koho for Secto.

Secto lighting fixtures are manufactured from pressed birch and intricately handcrafted by Finnish cabinet-makers.

The Secto pendants, designed by interior architect Seppo Koho, has a clear and simple Scandinavian feel. The wood provides luminosity to create atmosphere and appeal.

## MATERIALS

Manufactured from pressed birch. Available in natural birch, white laminated birch, black laminated birch or in walnut veneer.

Textile cable, ceiling plug and ceiling cup.

Bulb (included): CorePro bulb, LE27, 8W, 806Im, dimmable.