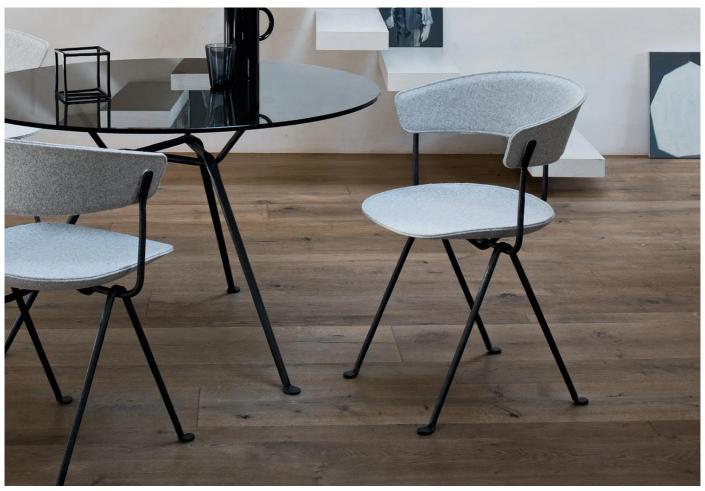

# twentytwentyone

Officina Chair

Designer:Ronan and Erwan Bouroullec

Manufacturer: Magis

£525

### **DESCRIPTION**

Officina Chair by Ronan + Erwan Bouroullec for Magis.

The Officina chair joins the table in the Officina range. The main characteristic of this collection designed by Ronan and Erwan Bouroullec is the use of wrought iron for the structure, which provides a raw edge to these elegant pieces and makes every single one unique through their imperfections.

#### **MATERIALS**

Frame in wrought iron, cataphoretic treated or galvanized and powder coated in dark green, black, or grey metallised finish.

Seat and back in standard injection-moulded polypropylene with glass fibre added (suitable for outdoor use) or in polypropylene upholstered in premium-grade leather.