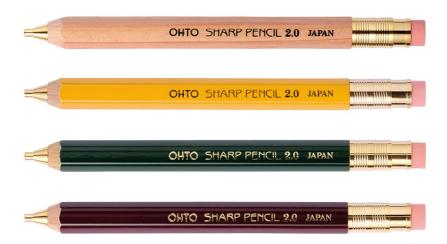

# Mechanical Pencil

Manufacturer: OHTO

£2.50

# Mechanical Pencil by OHTO.

With its sleek and compact design, the Ohto Mechanical Pencil is the perfect tool for writing and sketching on the go. It features a lead mechanism for consistent writing, a rubber for easy corrections and refillable lead for eco-friendly use.

# **MATERIALS**

Natural wood with taper/knock in brass.

Lead size: 2.0 mm (HB).