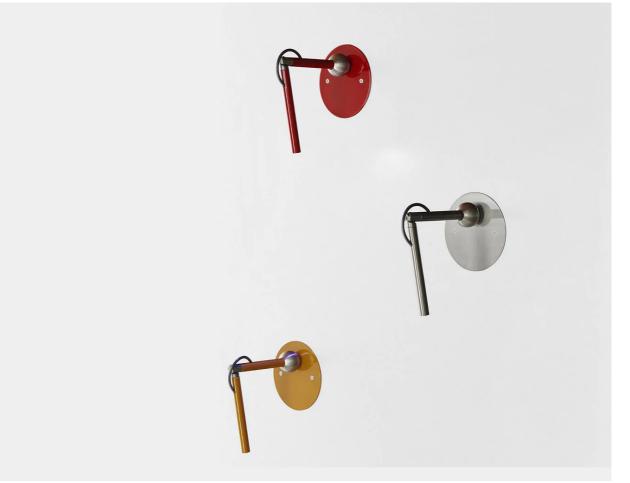

#### Calamaio Wall Light by Cervellieri, Di Lorenzo, Montini for Oluce.

The Calamaio Wall Light, designed by Cervellieri, Di Lorenzo and Montini for Oluce in 2023, is a lightweight contemporary wall fixture made entirely from metal.

It consists of two cylindrical stems and a connecting spherical piece attached to a circular base. The stems are joined by a pivot, allowing the light to be rotated widely and directed as required, making it an interactive experience for the user. Available in three striking glossy finishes, this light is a functional and stylish addition to your space.

## MATERIALS

Metal wall lamp. Available in scarlet red, mustard yellow or satin black nickel finishes.

Bulb: 1 x max 3W (LED)