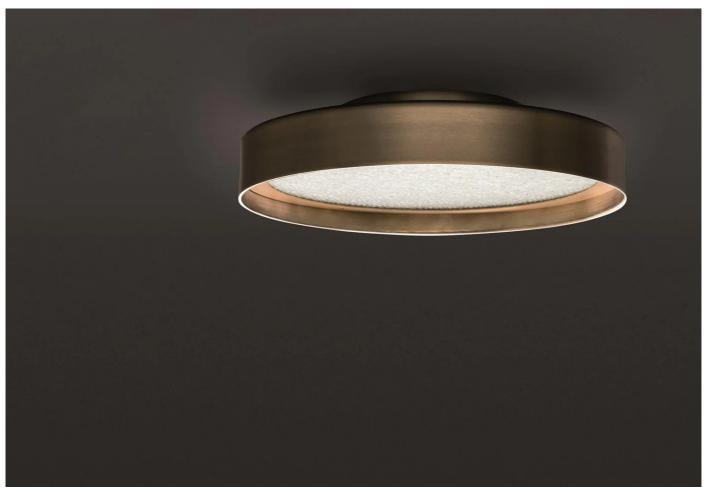

#### **DESCRIPTION**

Berlin Light by Christophe Pillet for Oluce.

The Berlin wall and ceiling lamp is a modern reinvention of the traditional discreet lamp. It has a slender profile made from a thick ring of metal, this minimalist form reminiscent of Art Deco aesthetics.

#### **DIMENSIONS**

720: 30cm dia 721: 40cm dia 722: 50cm dia

#### **MATERIALS**

Wall or ceiling lamp giving direct and diffused led light in metal. Sand-blasted wired glass diffuser. Recommended light sources (not included):

720: 2 x 10W E14 (LED). 721: 2x 15W E27 (LED). 722: 4 x 15W E27 (LED).