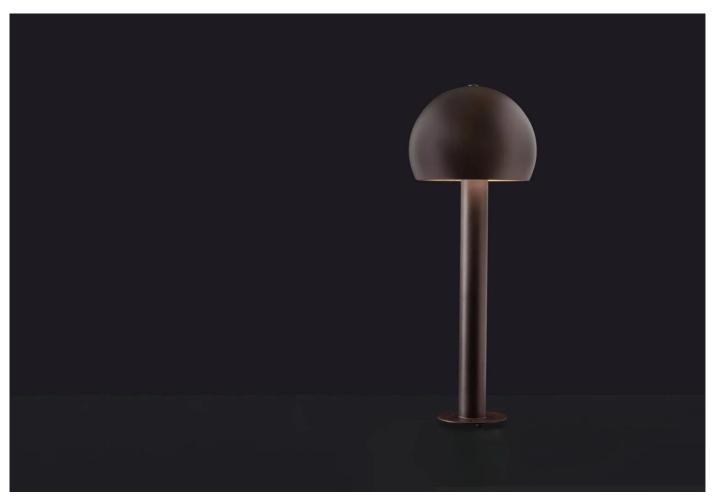

### **DESCRIPTION**

Otto Outdoor Lamp by Federica Farina for Oluce.

A simple and softly shaped path-light, the Otto is a contemporary design for illuminating any outside space.

A slim round base supports a cylindrical stem on which an adjustable semi-sphere housing the LED light sits.

#### **DIMENSIONS**

25dia x 66cmh

Base: 14dia cm

#### **MATERIALS**

Indian brown painted metal.

bulb: 1 x 6W (LED) IP44 3000k 600 lm (included).