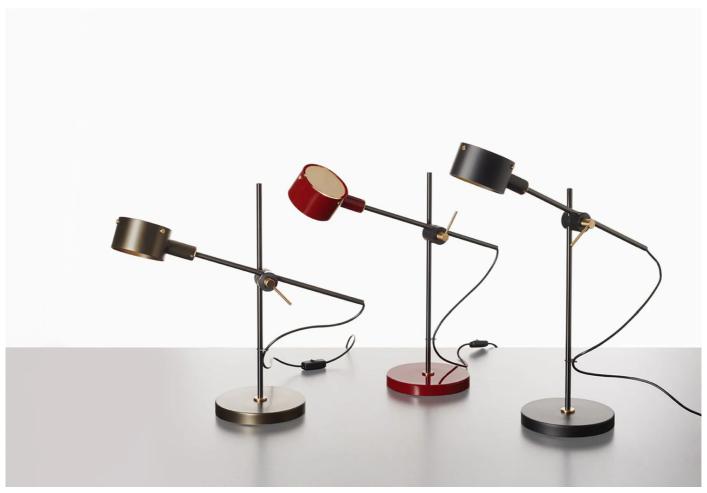

#### G.O. Table Lamp by Giuseppe Ostuni for Oluce.

Giuseppe Ostuni's G.O. Table Lamp for Oluce is a timeless light fixture based on the original design from the 1960s. This updated version features a slender vertical stem and a horizontal arm fixed to the cylindrical lampshade. While the original style is retained, this contemporary edition boasts a sliding element that allows the lamp to be adjusted to orientate the beam of light as required.

The G.O. Table Lamp is distinguished by its sleek satin gold accents, adding a touch of elegance and sophistication to any interior space.

Also available as a floor lamp.

## **MATERIALS**

Lacquered metal table lamp. Base and reflector available in black, anodic bronze or scarlet red. Stem in black nickel. Satin gold detailing.

Bulb: 1 x max 10W (E14).