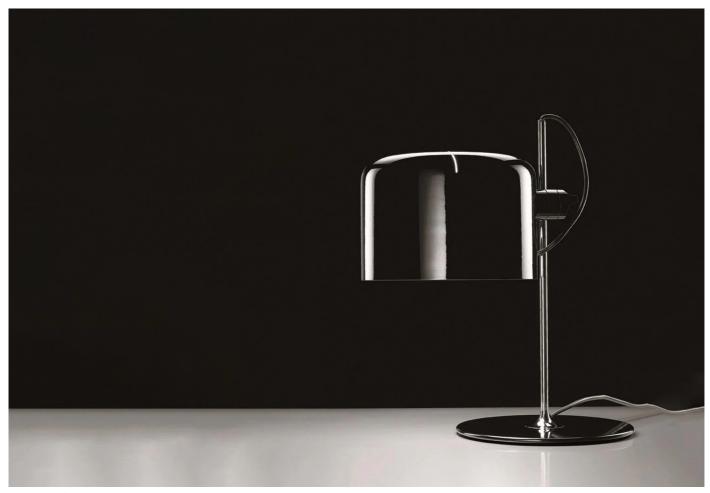

#### **DESCRIPTION**

Coupé Table Lamp by Joe Colombo for Oluce.

Designed by Joe Colombo in 1967. The Coupé is a table lamp giving direct light, with a lacquered metal base, chromium-plated stem, and an adjustable reflector in lacquered aluminium. Available in black or white.

#### **DIMENSIONS**

23dia x 40cmh

#### **MATERIALS**

Lacquered metal base, chromium-plated stem, and an adjustable reflector in lacquered aluminium. Available in black or scarlet red.

Bulb:

1 E27 x max 100W (not included).