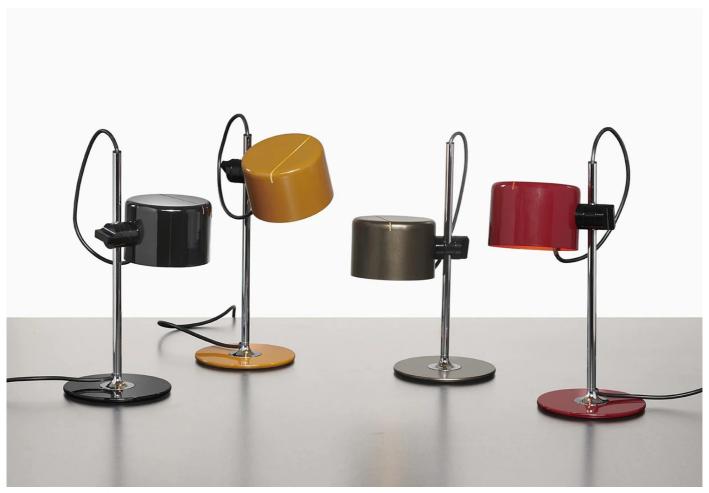

#### **DESCRIPTION**

Mini Coupé Table Lamp by Joe Colombo for Oluce.

The Coupé series was first introduced in 1967 by designer Joe Colombo and has since become one of Oluces' best-known collections.

This latest expansion to the series brings the Mini Coupé, a small table lamp perfect for a variety of uses. The bold, simple features that are distinctive of the lamp family stand out with the chrome stem, base and adjustable half-cylindrical shade, available in a contemporary range of colours.

#### **MATERIALS**

Lacquered metal base, chromium-plated stem, and an adjustable reflector in lacquered aluminium. Available in black, anodic bronze, scarlet red or mustard yellow.

Bulb: 1 x max 5W G9 LED.